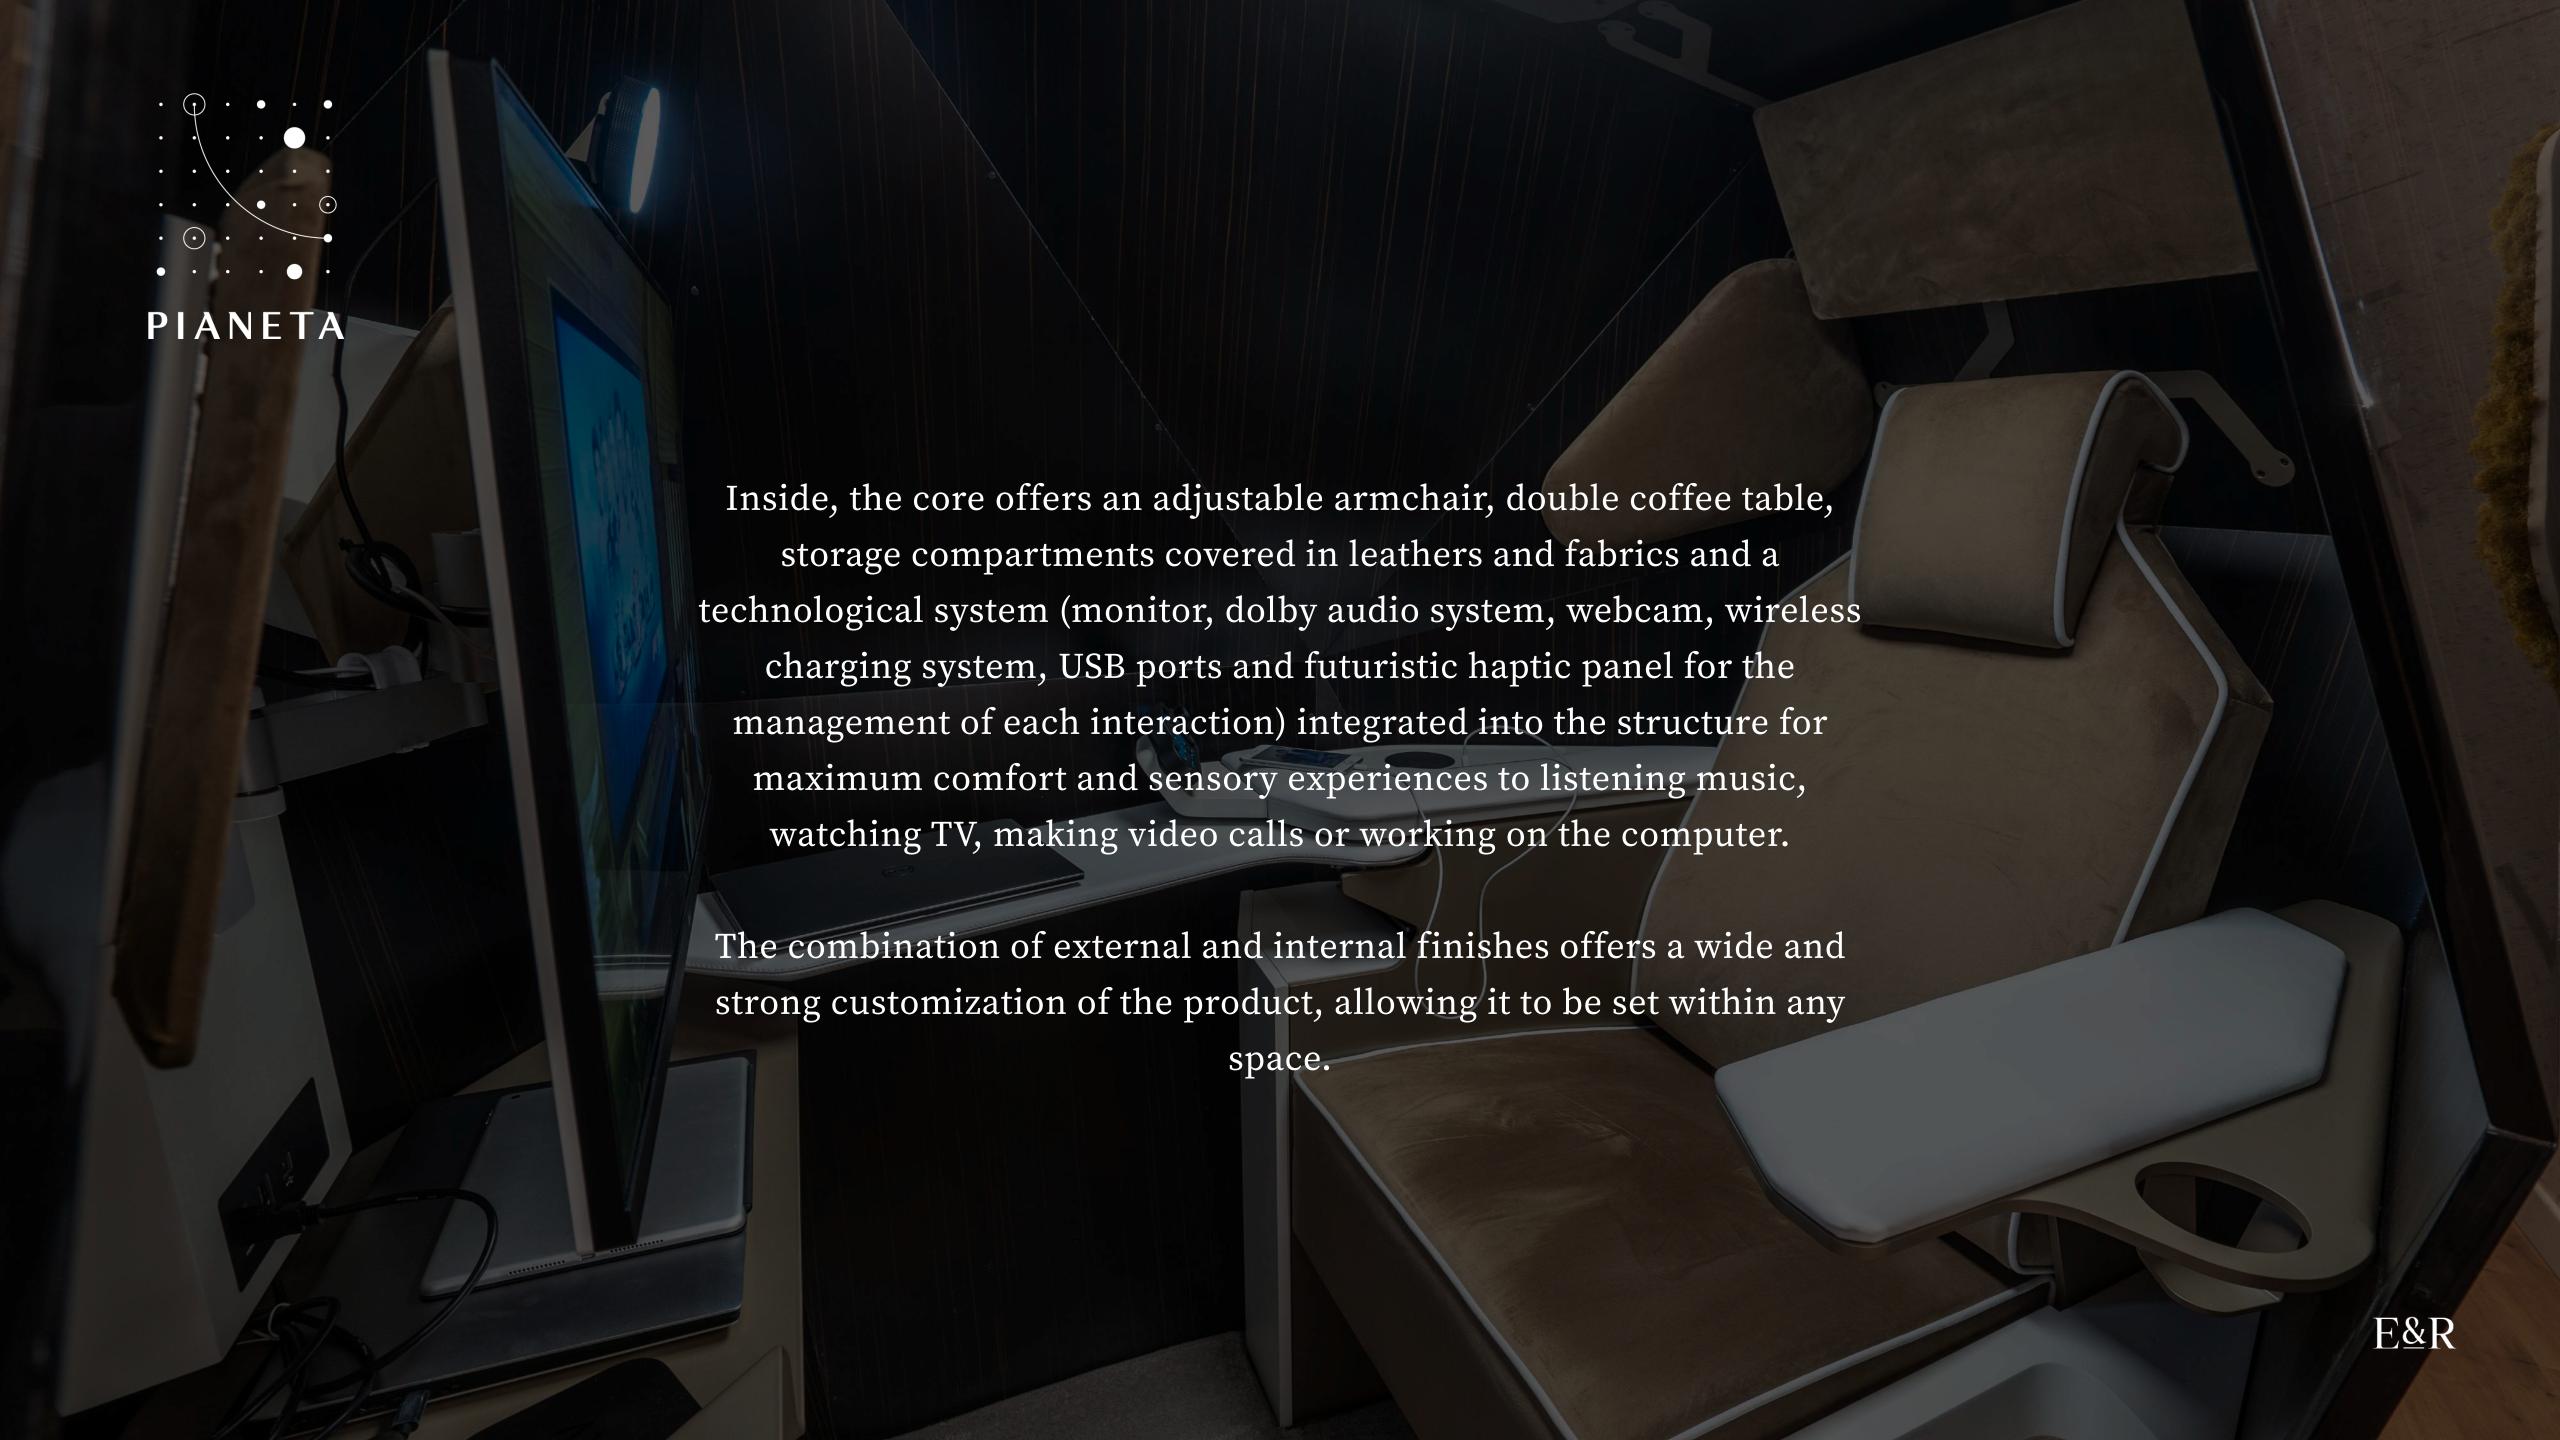

#### Tech Informations and Elements

Integrated hi-fi Systesms: HMI (haptic panel), domotic ready system, forced ventilation and gull wing (optional)

System power supply voltage: 110VAC, 230VAC

1x Receiver

1x Webcam: USB, 1920x1080 resolution

1x Monitor: 32 "- 4K

3x HDMI inputs

Audio speaker system

1x wireless charging (10W)

2x USB-C charging points (8W)

1x docking station: built-in USB-C with max 65W charging for compatible PCs

Volume Adjustment

Internal switching on and off

Backrest adjustment

Sound reception mode: Stereo and Dolby

HDMI choice of video source

Internal light intensity adjustment

E&R

Trevisan & Cuonzo Law Firm Via Brera 6, Milan