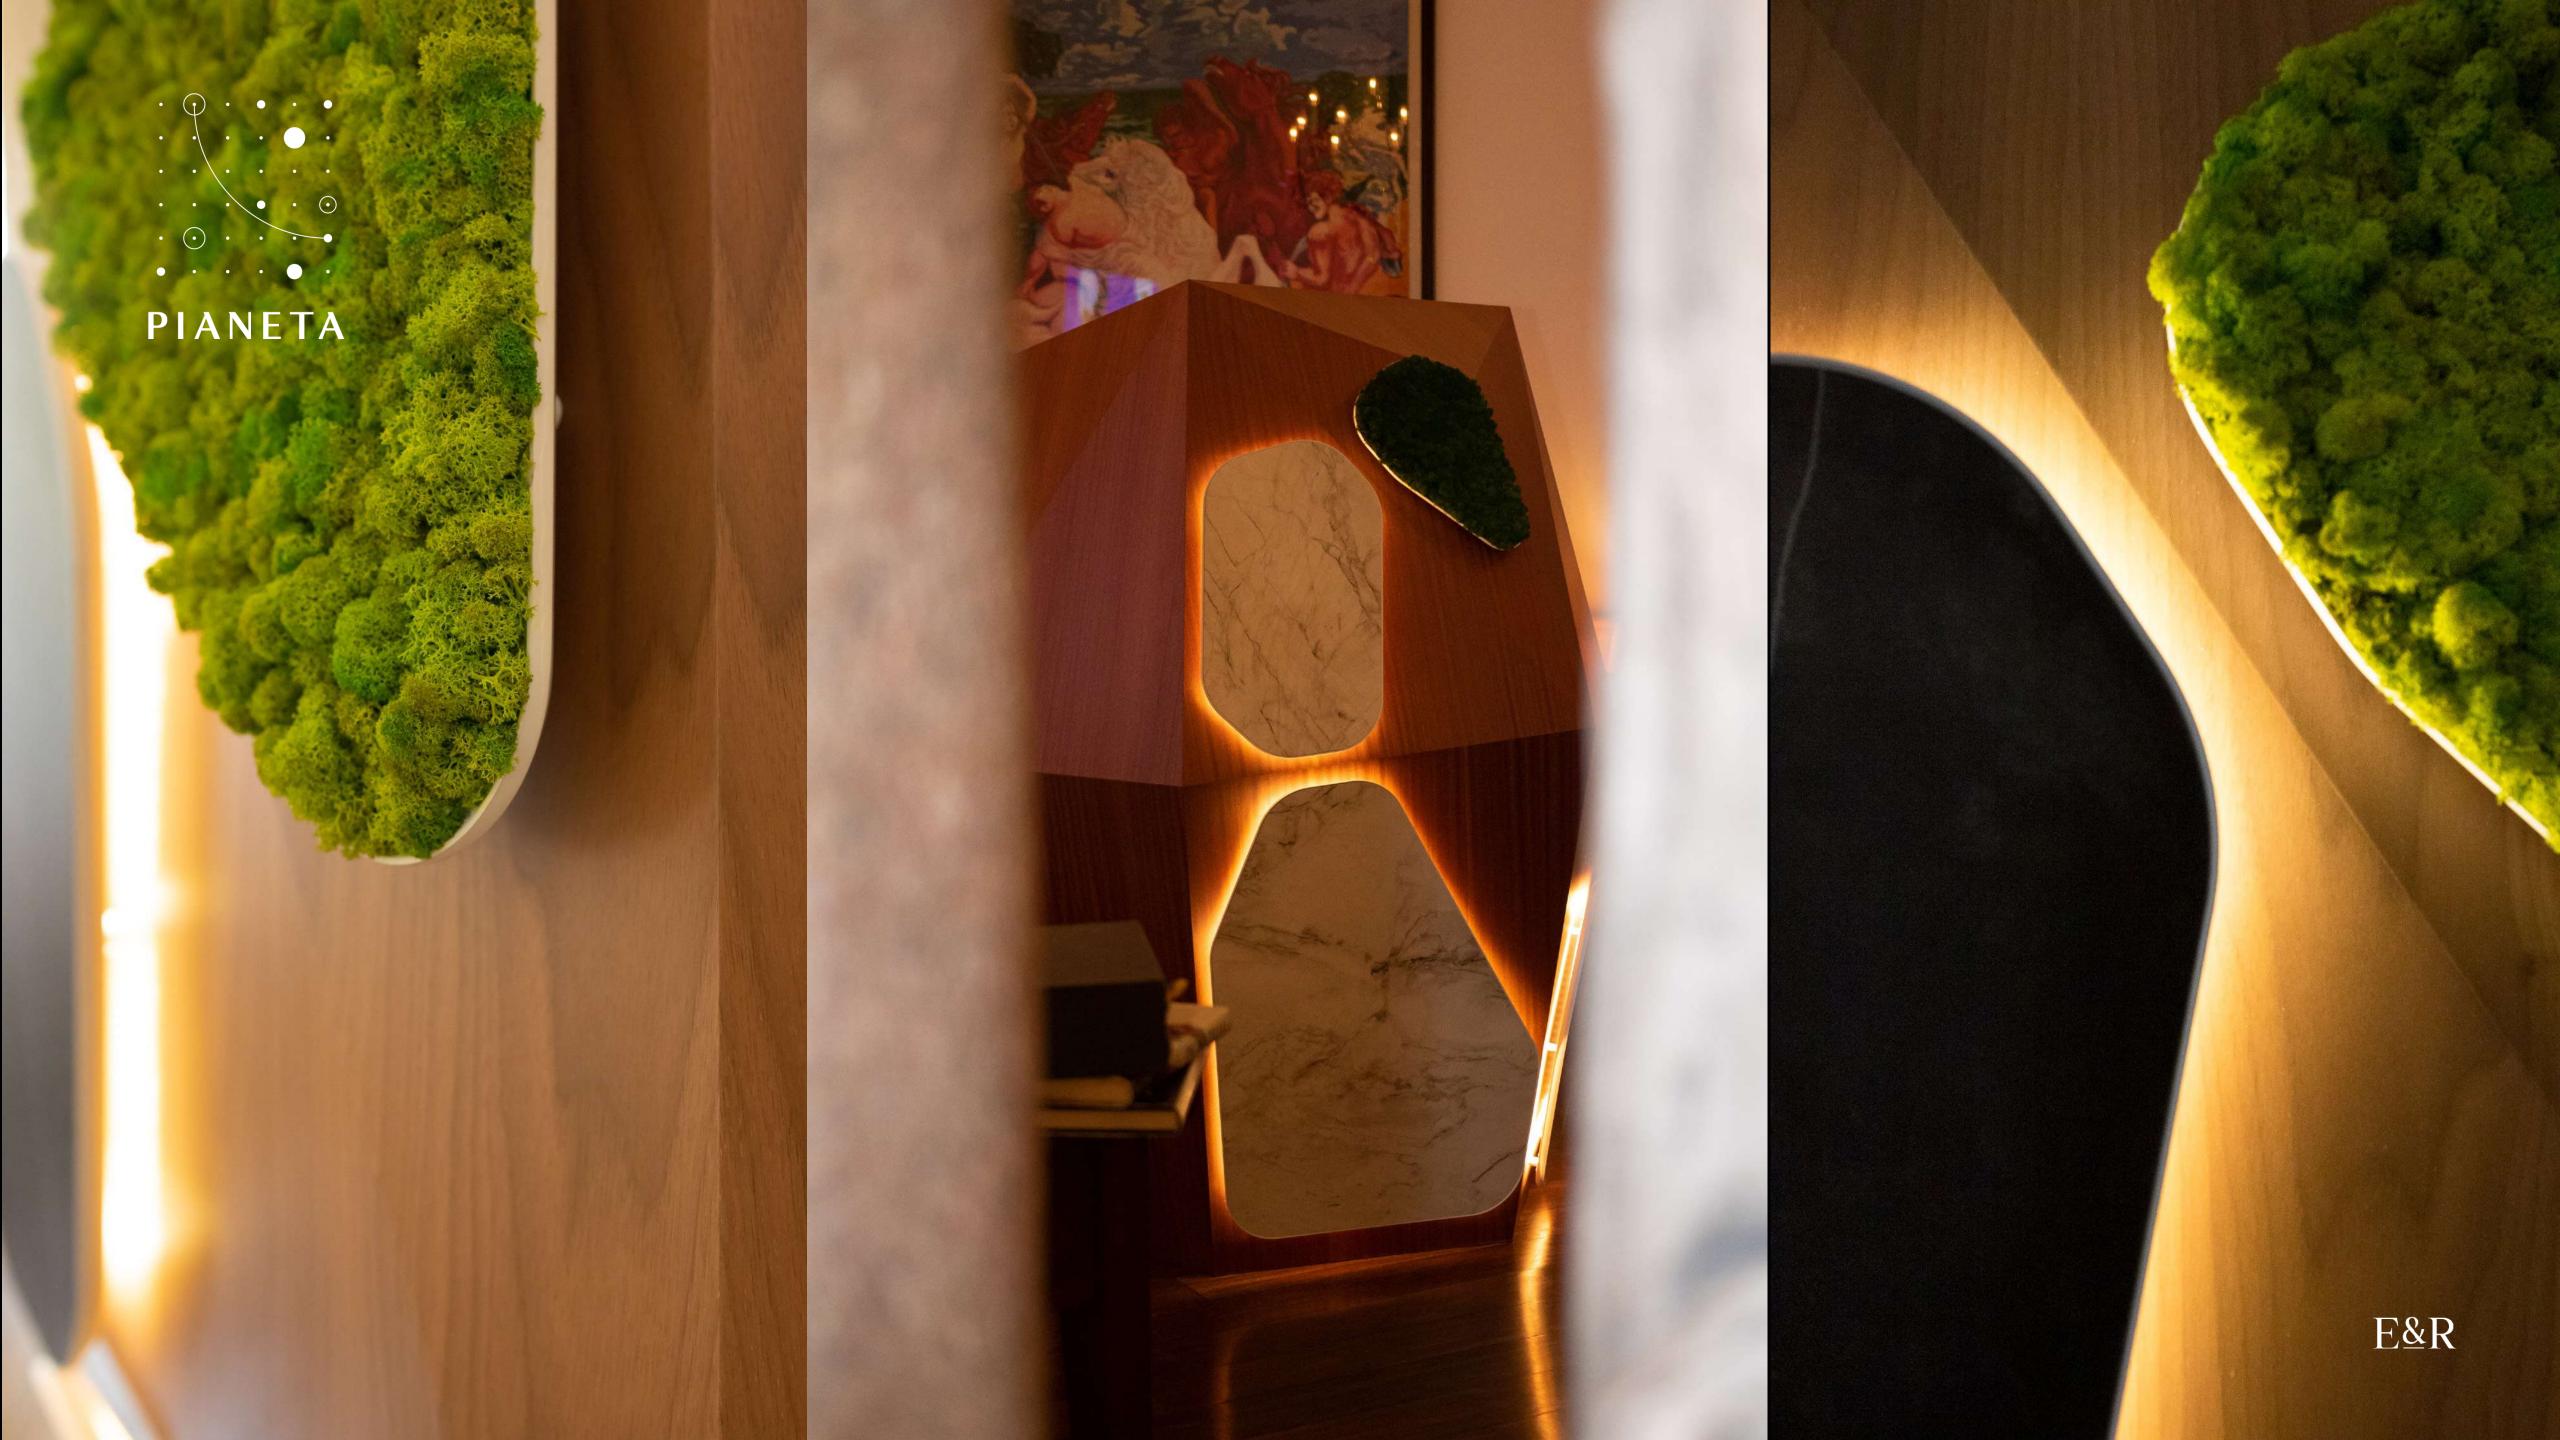

#### Your PIANETA customized

Possibility to customize your PLANET, using the materials, as well your distinctive features.

#### Tech Informations and Elements

Integrated hi-fi Systesms: HMI (haptic panel), domotic ready system, forced ventilation and gull wing (optional)

System power supply voltage: 110VAC, 230VAC

1x Receiver

1x Webcam: USB, 1920x1080 resolution

1x Monitor: 32 "- 4K

3x HDMI inputs

Audio speaker system

1x wireless charging (10W)

2x USB-C charging points (8W)

1x docking station: built-in USB-C with max 65W charging for compatible PCs

Volume Adjustment

Internal switching on and off

Backrest adjustment

Sound reception mode: Stereo and Dolby

HDMI choice of video source

Internal light intensity adjustment

E&R

Trevisan & Cuonzo Law Firm Via Brera 6, Milan