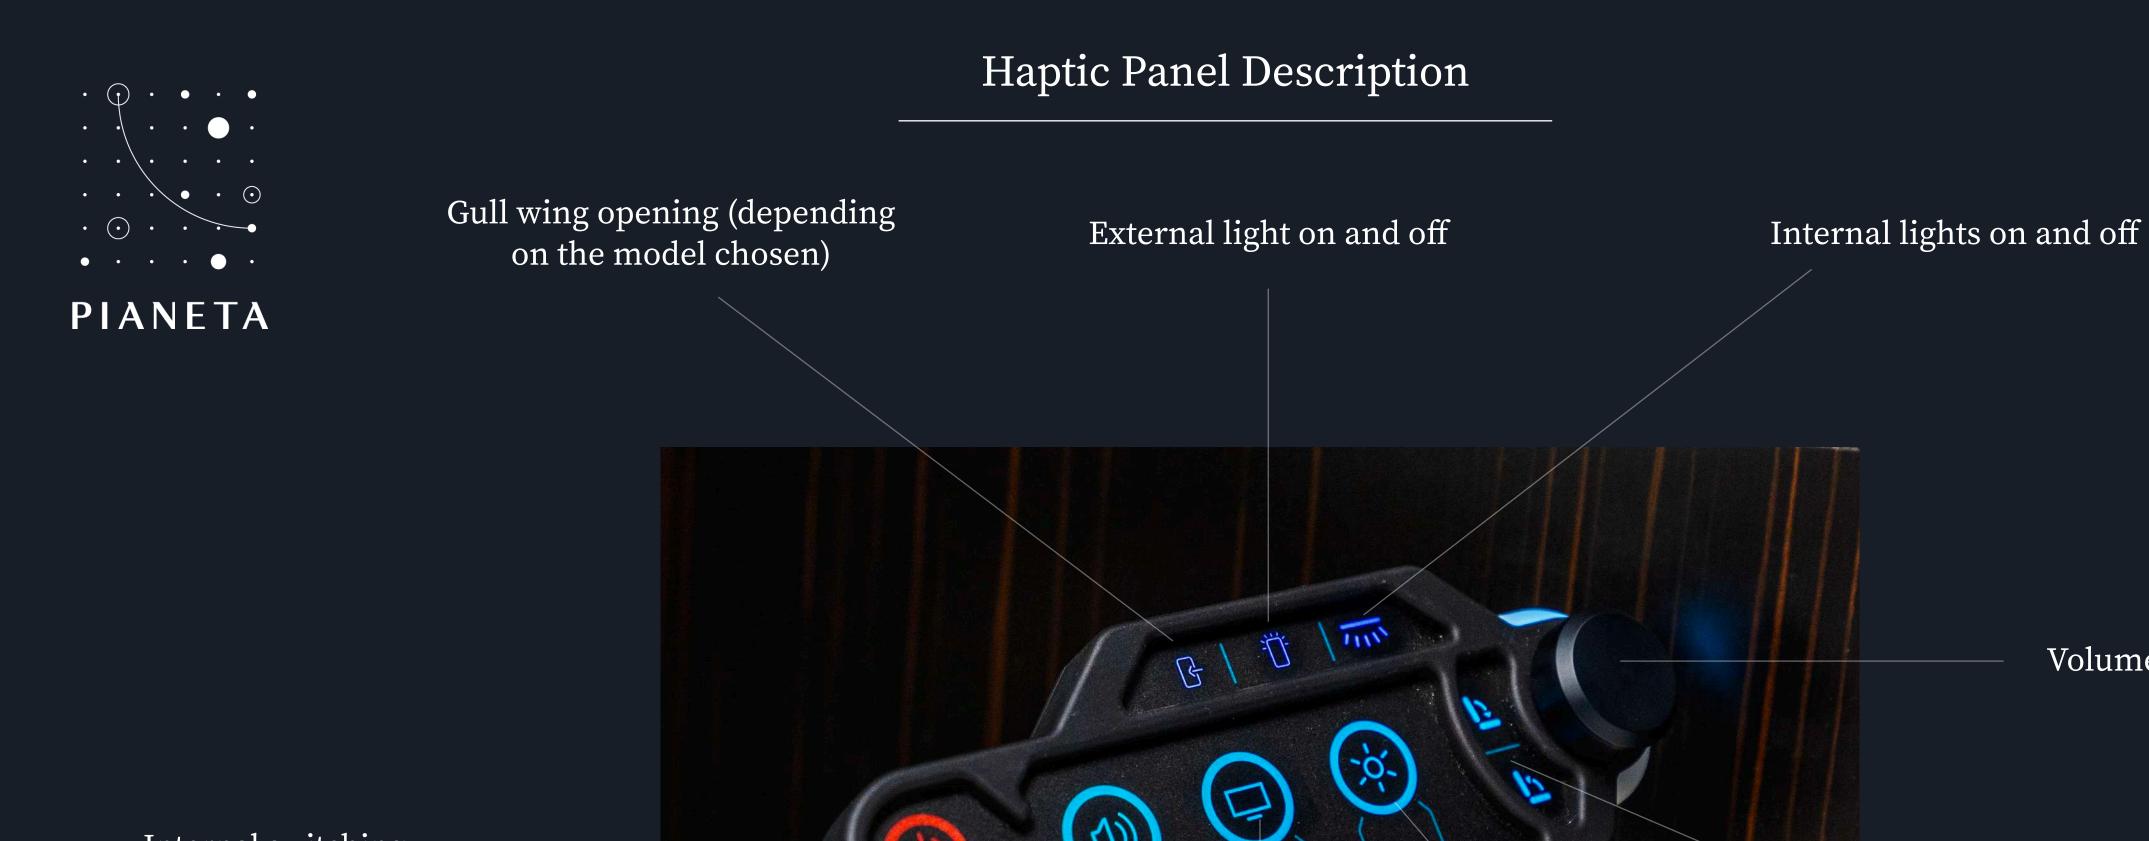

#### Tech Informations and Elements

Integrated hi-fi Systesms: HMI (haptic panel), domotic ready system, forced ventilation and gull wing (optional)

System power supply voltage: 110VAC, 230VAC

1x Receiver

1x Webcam: USB, 1920x1080 resolution

1x Monitor: 32 "- 4K

3x HDMI inputs

Audio speaker system

1x wireless charging (10W)

2x USB-C charging points (8W)

1x docking station: built-in USB-C with max 65W charging for compatible PCs

Volume Adjustment

Internal switching on and off

Backrest adjustment

Sound reception mode: Stereo and Dolby

HDMI choice of video source

Internal light intensity adjustment

E&R

Trevisan & Cuonzo Law Firm Via Brera 6, Milan