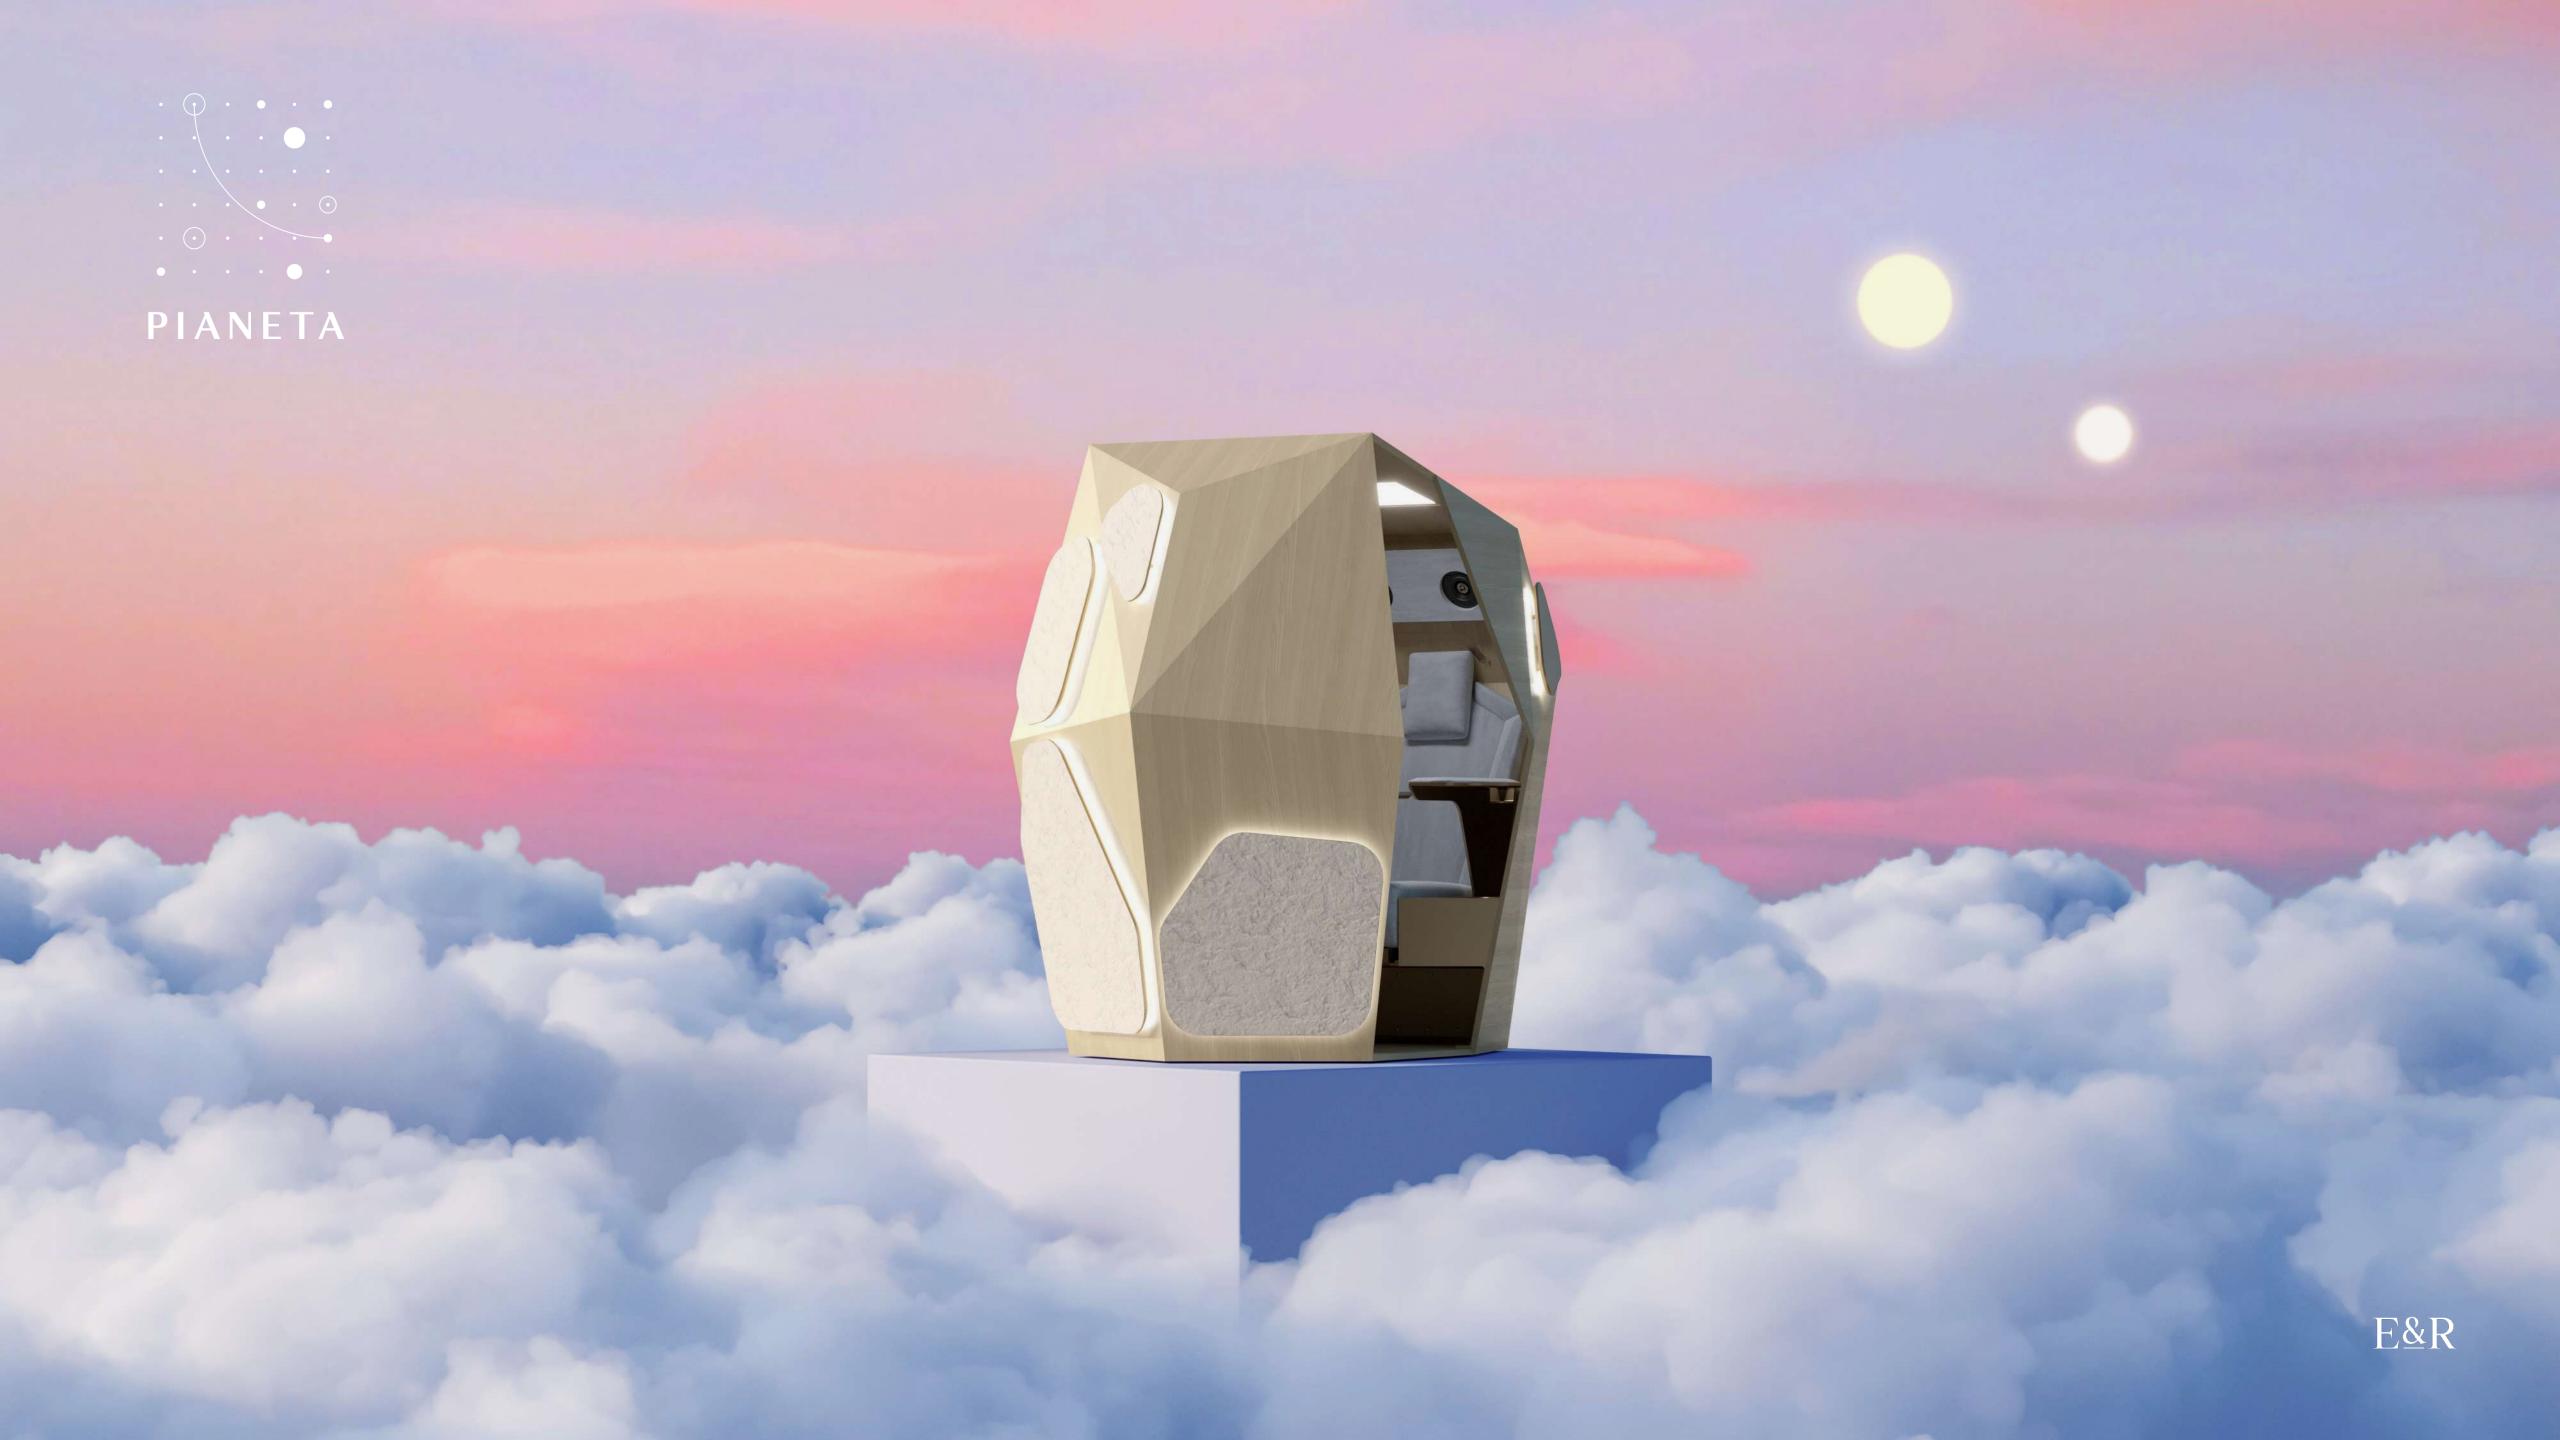

# PIANETA

Redesign the Space

#### Your PIANETA customized

Possibility to customize your PLANET, using the materials, as well your distinctive features.

#### Tech Informations and Elements

Integrated hi-fi Systesms: HMI (haptic panel), domotic ready system, forced ventilation and gull wing (optional)

System power supply voltage: 110VAC, 230VAC

1x Receiver