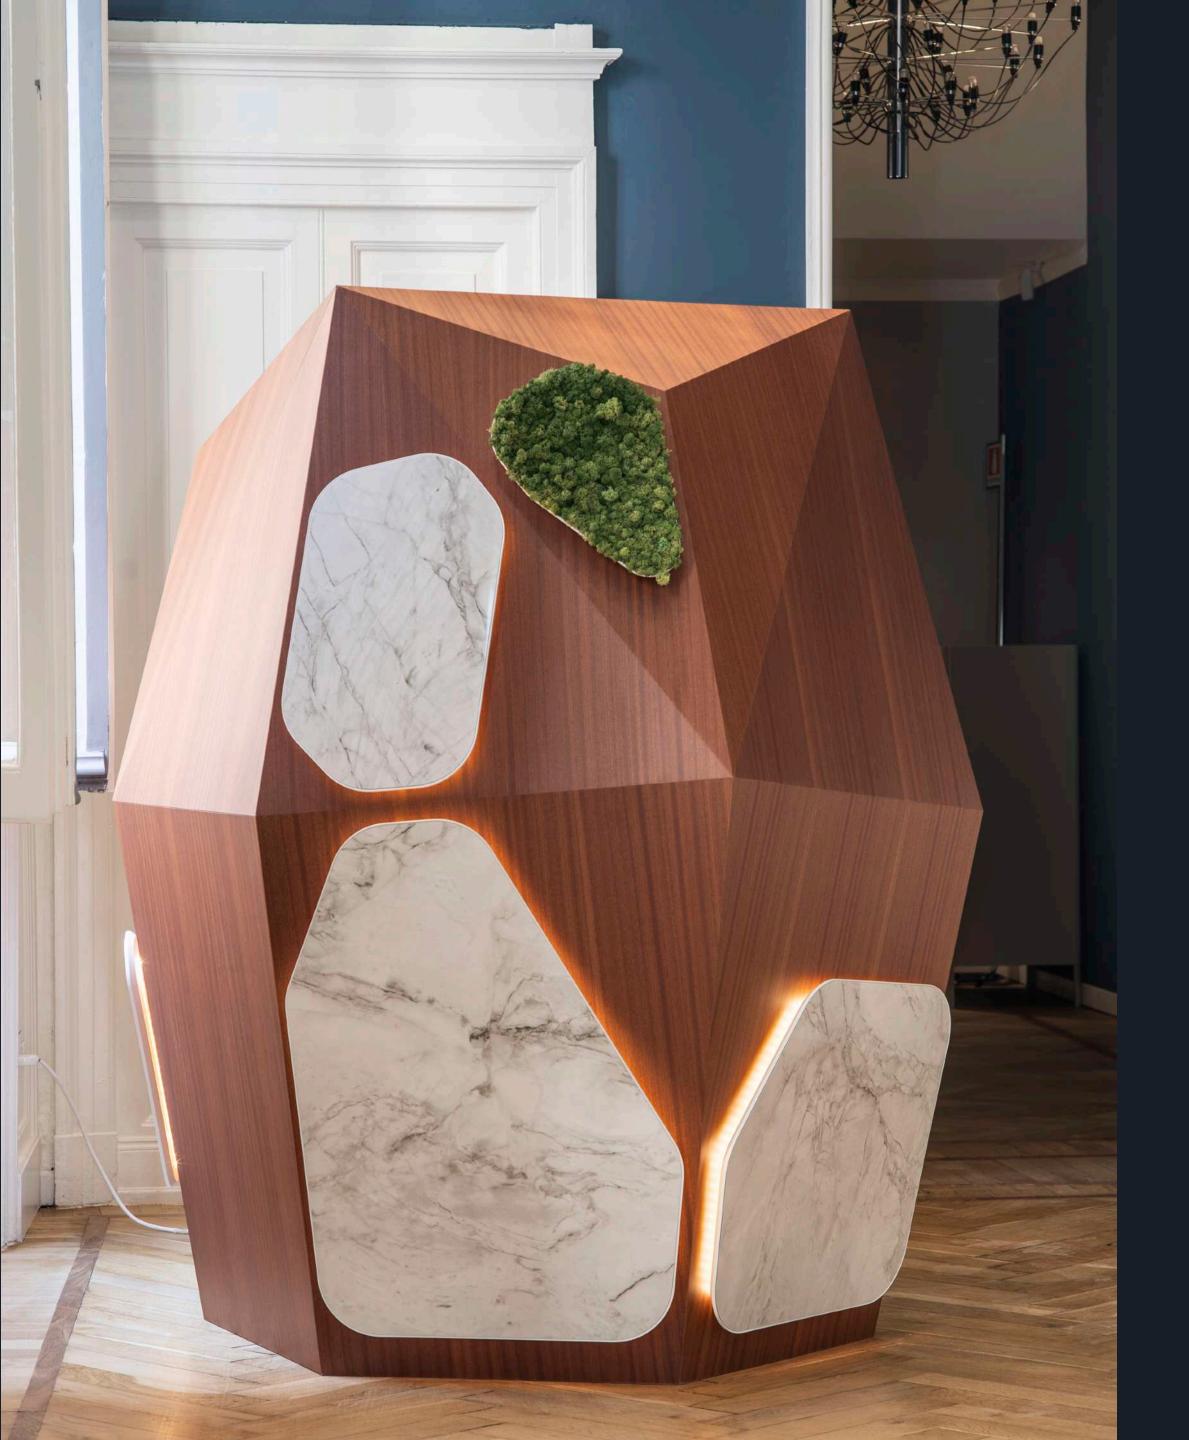

#### Your PIANETA customized

Possibility to customize your PLANET, using the materials, as well your distinctive features.

#### Tech Informations and Elements

Integrated hi-fi Systesms: HMI (haptic panel), domotic ready system, forced ventilation and gull wing (optional)

System power supply voltage: 110VAC, 230VAC

1x Receiver

1x Webcam: USB, 1920x1080 resolution

1x Monitor: 32 "- 4K

3x HDMI inputs

Audio speaker system

1x wireless charging (10W)

2x USB-C charging points (8W)

1x docking station: built-in USB-C with max 65W charging for compatible PCs

Volume Adjustment

Internal switching on and off

Backrest adjustment

Sound reception mode: Stereo and Dolby

HDMI choice of video source

Internal light intensity adjustment

E&R

Trevisan & Cuonzo Law Firm Via Brera 6, Milan