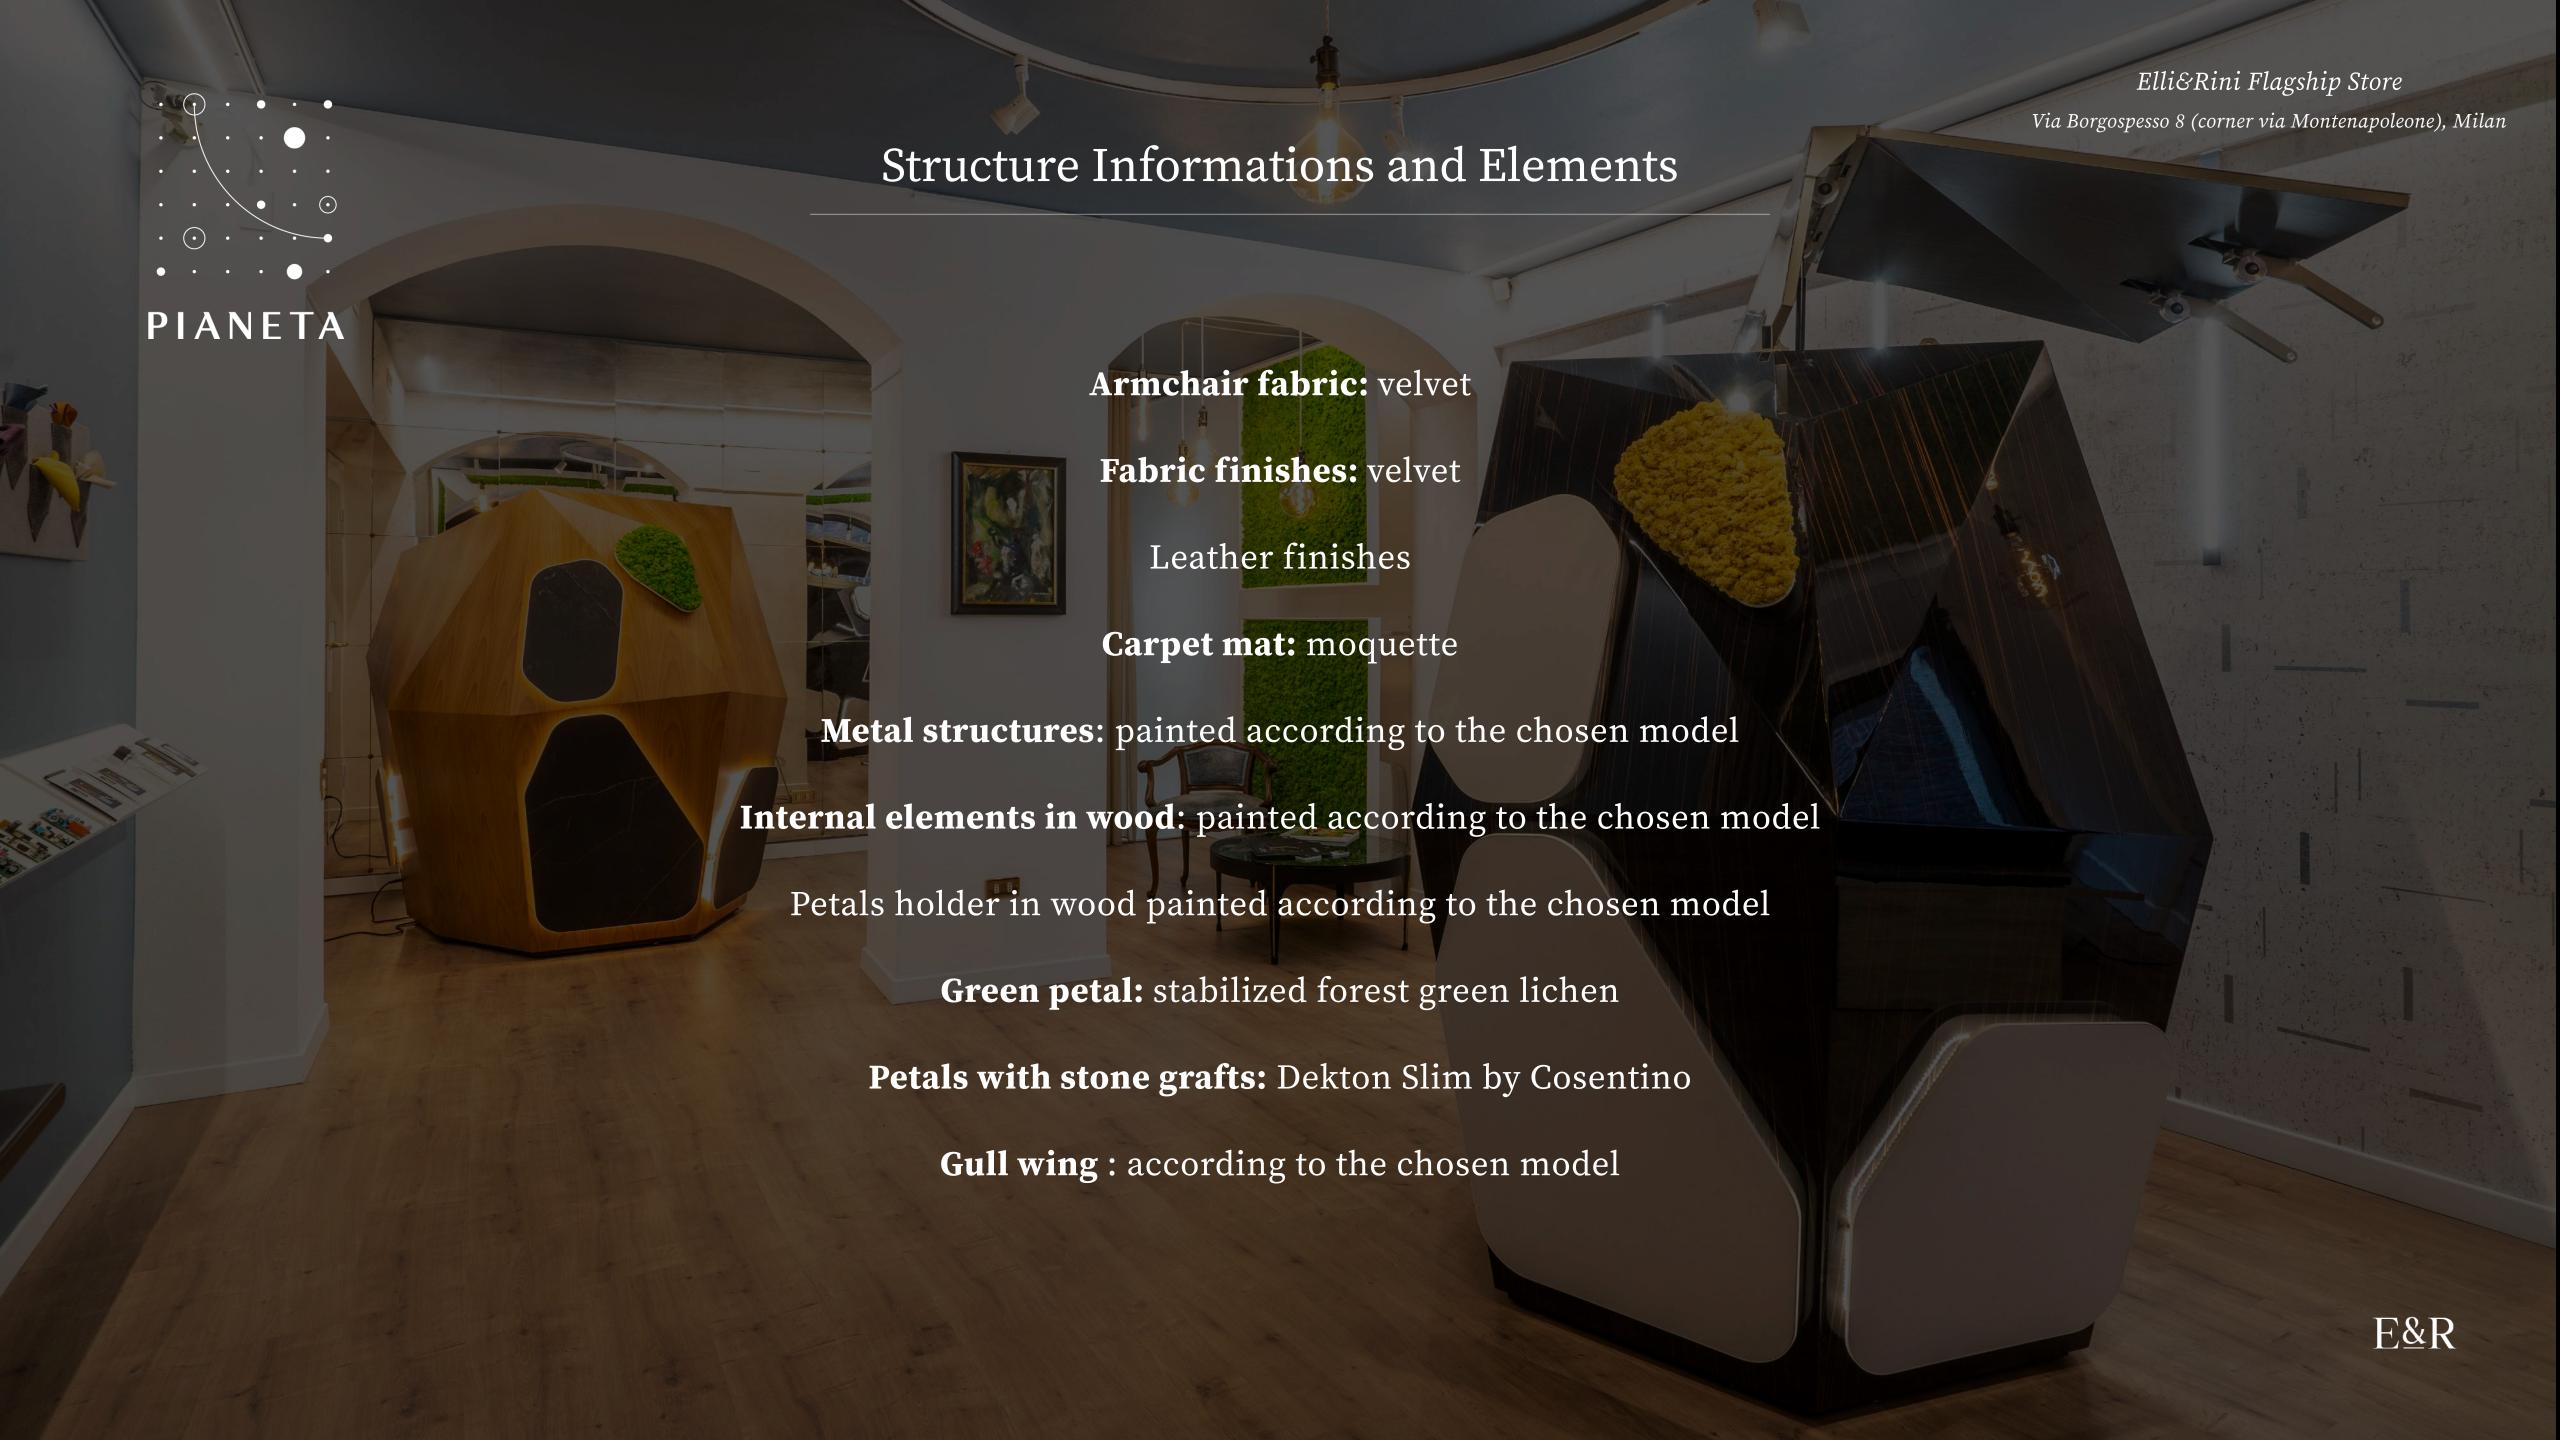

#### Tech Informations and Elements

Integrated hi-fi Systesms: HMI (haptic panel), domotic ready system, forced ventilation and gull wing (optional)

System power supply voltage: 110VAC, 230VAC

1x Receiver

1x Webcam: USB, 1920x1080 resolution

1x Monitor: 32 "- 4K

3x HDMI inputs

Audio speaker system

1x wireless charging (10W)

2x USB-C charging points (8W)

1x docking station: built-in USB-C with max 65W charging for compatible PCs

Volume Adjustment

Internal switching on and off

Backrest adjustment

Sound reception mode: Stereo and Dolby

HDMI choice of video source

Internal light intensity adjustment

E&R

Trevisan & Cuonzo Law Firm Via Brera 6, Milan