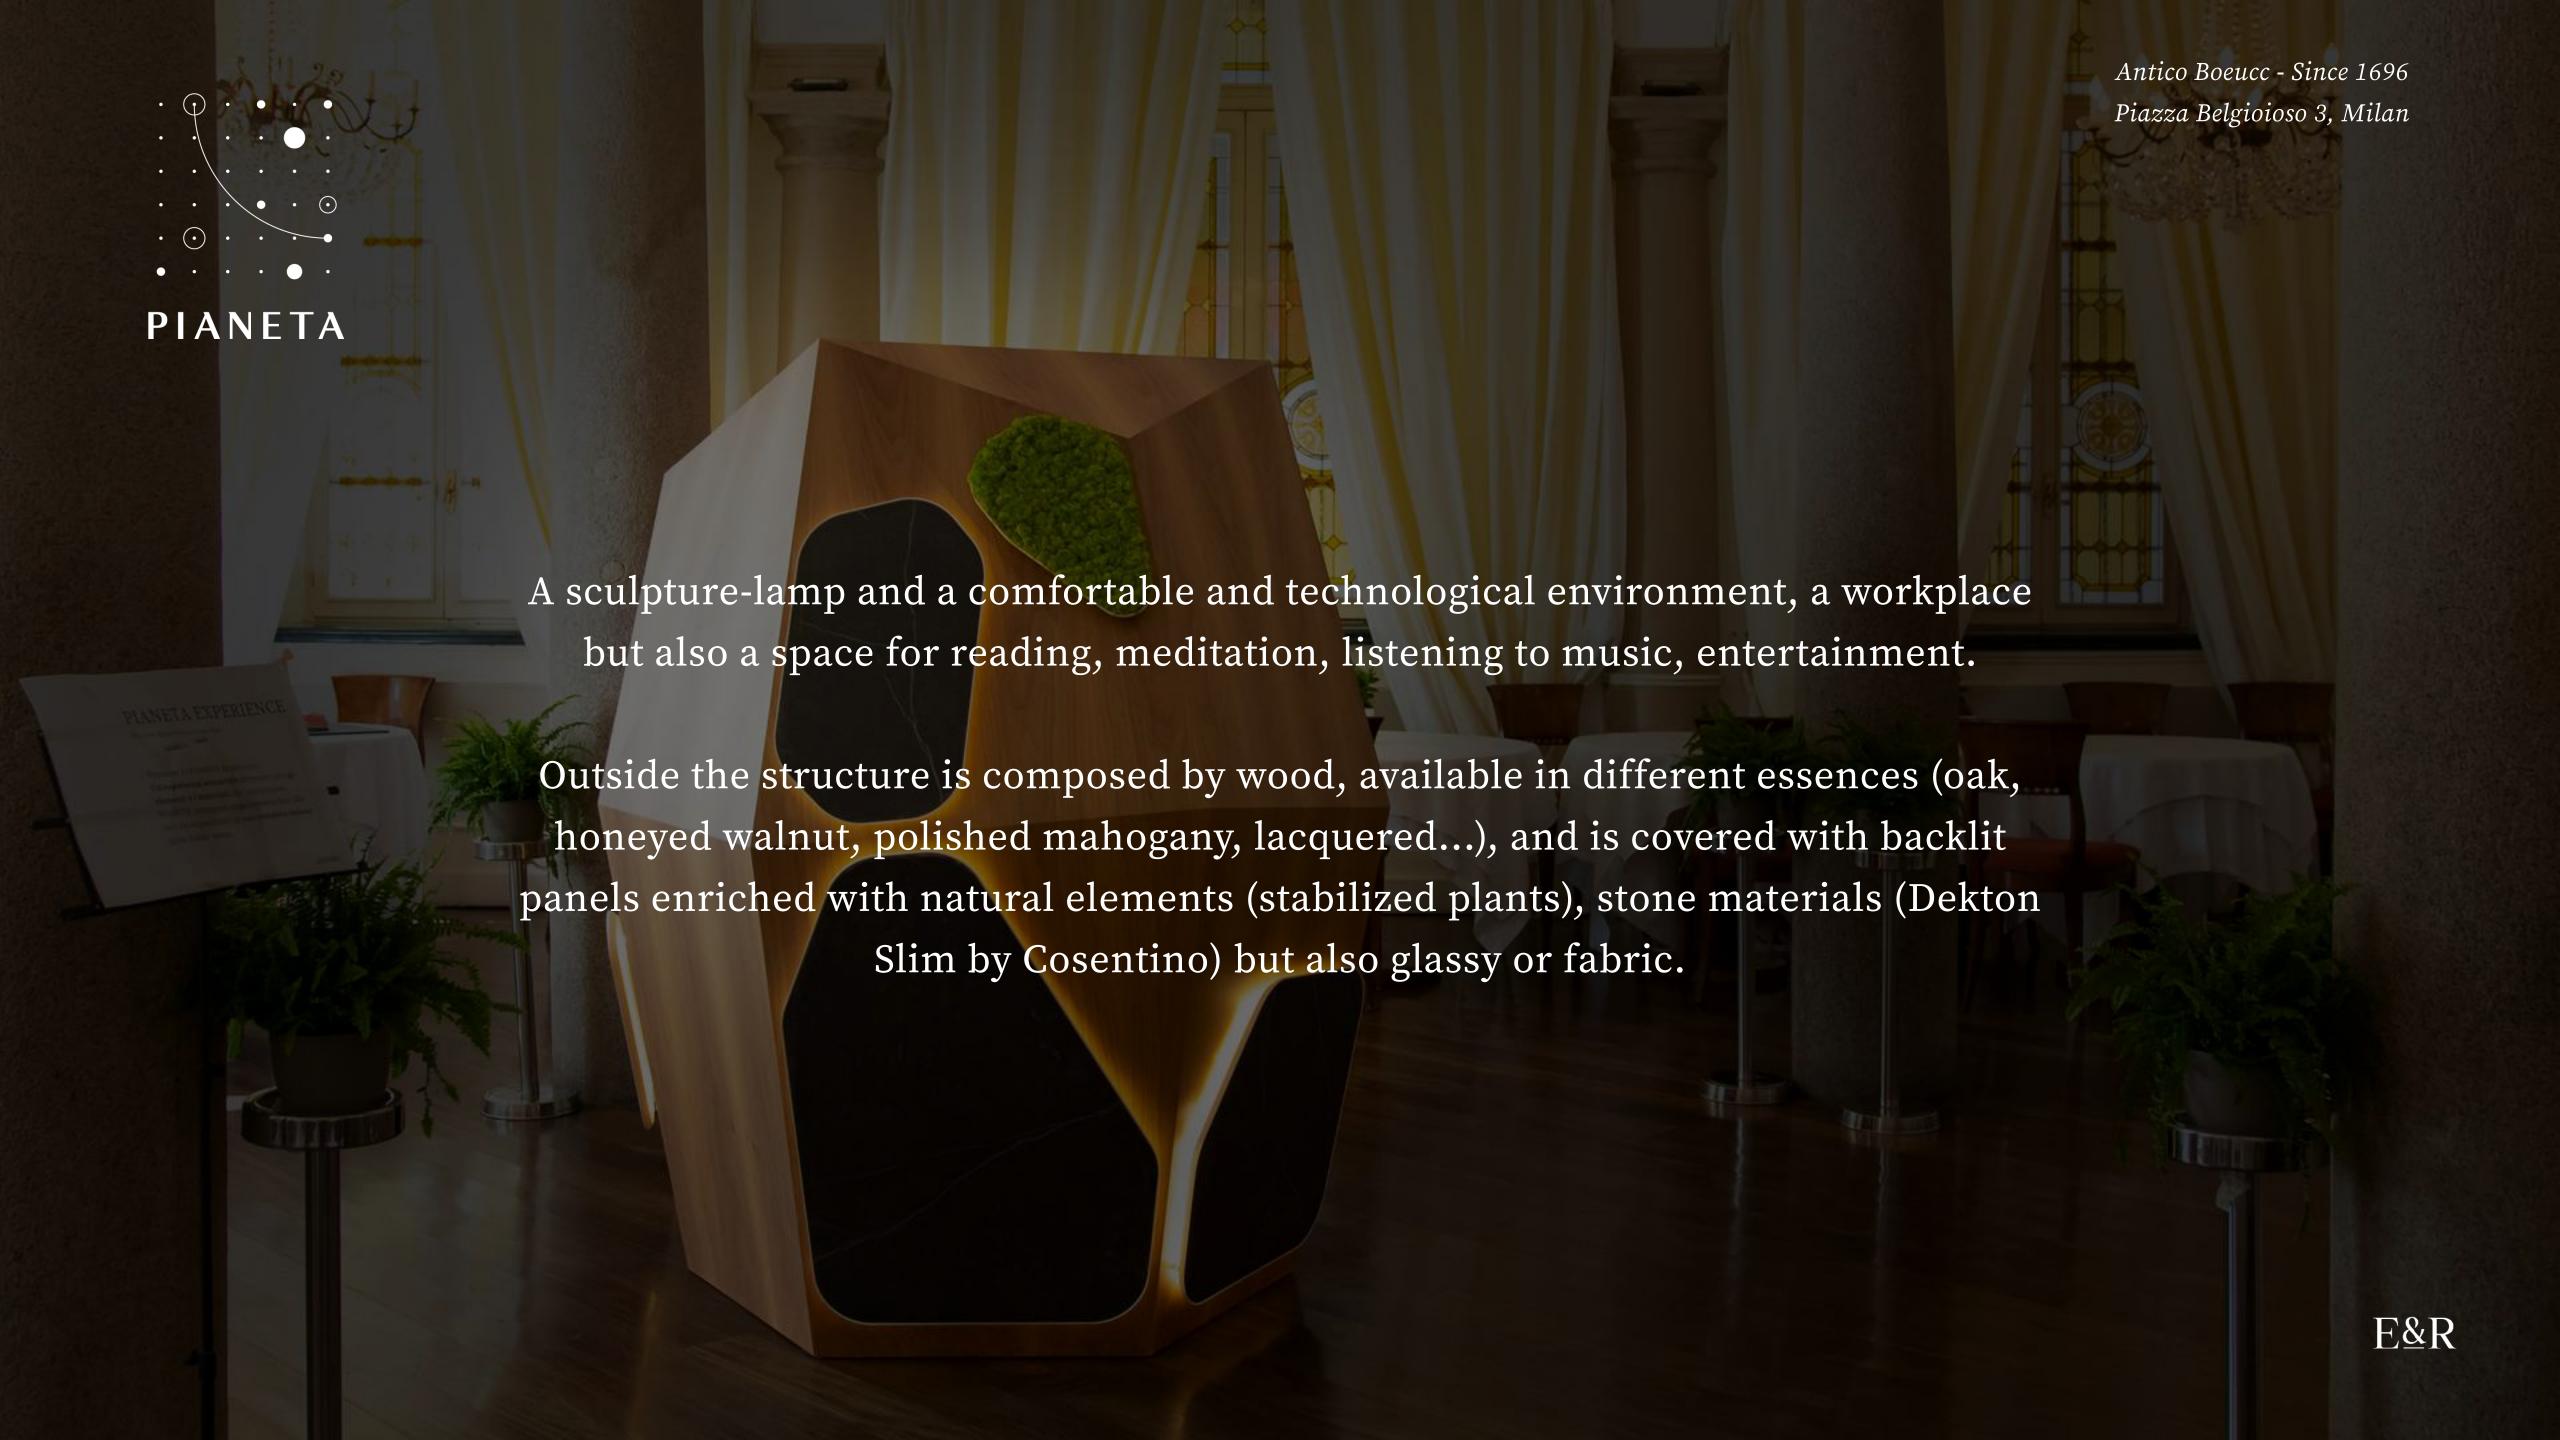

#### Your PIANETA customized

Possibility to customize your PLANET, using the materials, as well your distinctive features.

#### Tech Informations and Elements

Integrated hi-fi Systesms: HMI (haptic panel), domotic ready system, forced ventilation and gull wing (optional)

System power supply voltage: 110VAC, 230VAC

1x Receiver